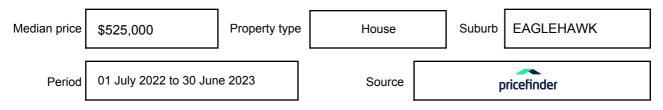

be expressed as a single price, or as a price range with the difference between the upper and lower amounts not more than 10% of the lower amount.

This Statement of Information must be provided to a prospective buyer within two business days of a request and displayed at any open for inspection for the property for sale.

It is recommended that the address of the property being offered for sale be checked at

services.land.vic.gov.au/landchannel/content/addressSearch before being entered in this Statement of Information.

### Property offered for sale

Address Including suburb and postcode

10 RESERVE STREET, EAGLEHAWK, VIC 3556

### Indicative selling price

For the meaning of this price see consumer.vic.gov.au/underquoting

Price Range:

\$380,000 to \$410,000

#### Median sale price



#### **Comparable property sales**

The estate agent or agent's representative reasonably believes that fewer than three comparable properties were sold within five kilometres of the property for sale in the last 18 months.

This Statement of Information was prepared on: