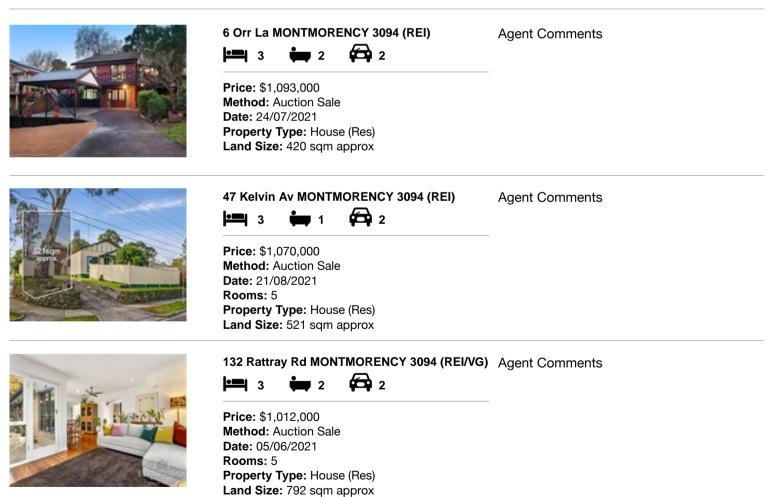

| Ado | dress of comparable property    | Price       | Date of sale |
|-----|---------------------------------|-------------|--------------|
| 1   | 6 Orr La MONTMORENCY 3094       | \$1,093,000 | 24/07/2021   |
| 2   | 47 Kelvin Av MONTMORENCY 3094   | \$1,070,000 | 21/08/2021   |
| 3   | 132 Rattray Rd MONTMORENCY 3094 | \$1,012,000 | 05/06/2021   |