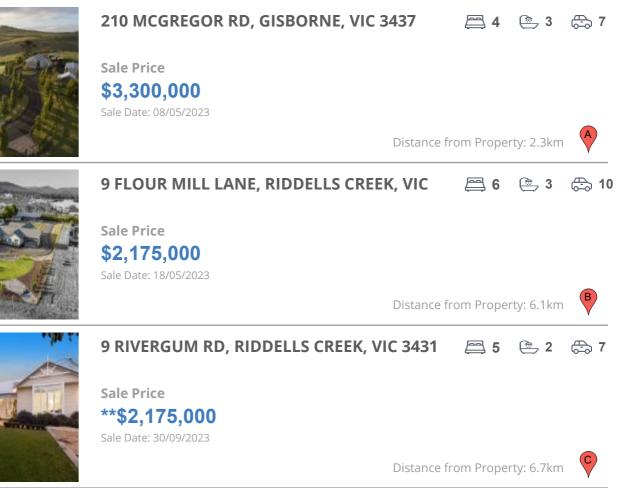

# **COMPARABLE PROPERTIES**

These are the three properties sold within five kilometres of the property for sale in the last 18 months that the estate agent or agent's representative considers to be most comparable to the property for sale.

#### **Comparable property sales**

These are the three properties sold within five kilometres of the property for sale in the last 18 months that the estate agent or agent's representative considers to be most comparable to the property for sale.

| Address of comparable property              | Price         | Date of sale |
|---------------------------------------------|---------------|--------------|
| 210 MCGREGOR RD, GISBORNE, VIC 3437         | \$3,300,000   | 08/05/2023   |
| 9 FLOUR MILL LANE, RIDDELLS CREEK, VIC 3431 | \$2,175,000   | 18/05/2023   |
| 9 RIVERGUM RD, RIDDELLS CREEK, VIC 3431     | **\$2,175,000 | 30/09/2023   |