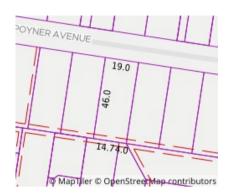

Occupied - Detached)

Land Size: 867 sqm approx

Agent Comments

Indicative Selling Price \$520,000 - \$570,000 Median House Price June quarter 2020: \$708,000