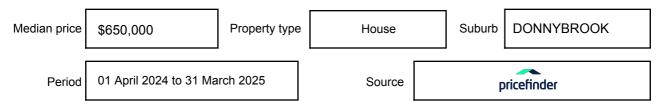

y be expressed as a single price, or as a price range with the difference between the upper and lower amounts not more than 10% of the lower amount.

This Statement of Information must be provided to a prospective buyer within two business days of a request and displayed at any open for inspection for the property for sale.

It is recommended that the address of the property being offered for sale be checked at

services.land.vic.gov.au/landchannel/content/addressSearch before being entered in this Statement of Information.

## Property offered for sale

Address Including suburb and postcode

19 LUPPINO STREET, DONNYBROOK, VIC 3064

## Indicative selling price

For the meaning of this price see consumer.vic.gov.au/underquoting

Price Range:

\$750,000 to \$795,000

#### Median sale price



#### **Comparable property sales**

These are the three properties sold within two kilometres of the property for sale in the last six months that the estate agent or agents representative considers to be most comparable to the property for sale.

| Address of comparable property        | Price     | Date of sale |
|---------------------------------------|-----------|--------------|
| 20 ROCHFORD DR, DONNYBROOK, VIC 3064  | \$925,000 | 17/09/2024   |
| 13 DODSON WAY, KALKALLO, VIC 3064     | \$870,000 | 16/11/2024   |
| 44 NUBEENA CRES, DONNYBROOK, VIC 3064 | \$746,000 | 09/09/2024   |

This Statement of Information was prepared on: 11.

11/04/2025