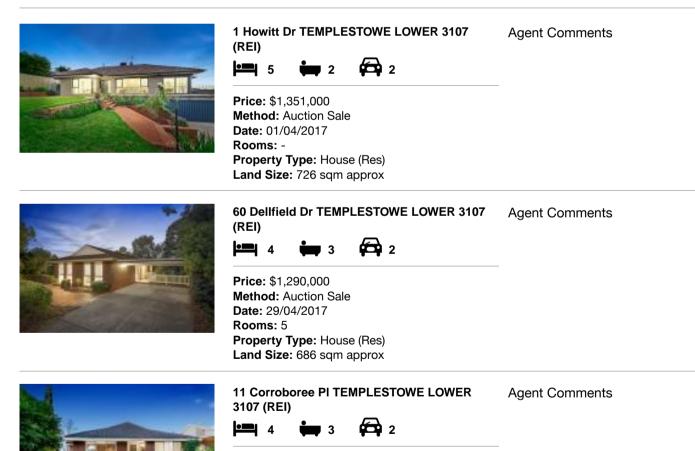

#### **Comparable property sales**

These are the three properties sold within two kilometres of the property for sale in the last 6 months that the estate agent or agent's representative considers to be most comparable to the property for sale.

| Address of comparable property          | Price       | Date of sale |
|-----------------------------------------|-------------|--------------|
| 1 Howitt Dr TEMPLESTOWE LOWER 3107      | \$1,351,000 | 01/04/2017   |
| 60 Dellfield Dr TEMPLESTOWE LOWER 3107  | \$1,290,000 | 29/04/2017   |
| 11 Corroboree PI TEMPLESTOWE LOWER 3107 | \$1,257,000 | 03/03/2017   |