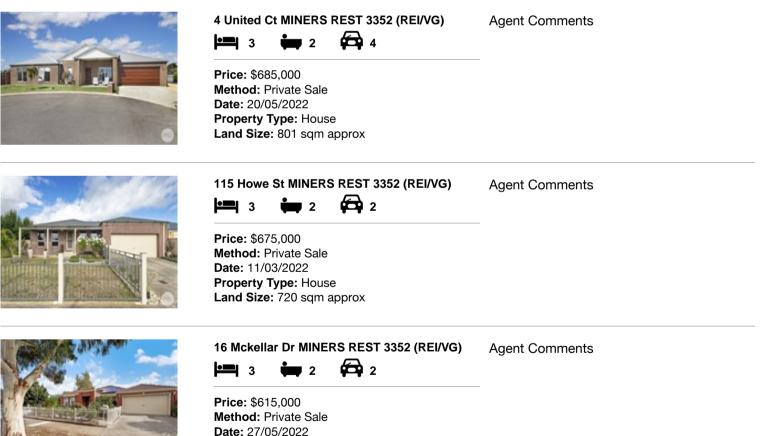

| Ade | dress of comparable property    | Price     | Date of sale |
|-----|---------------------------------|-----------|--------------|
| 1   | 4 United Ct MINERS REST 3352    | \$685,000 | 20/05/2022   |
| 2   | 115 Howe St MINERS REST 3352    | \$675,000 | 11/03/2022   |
| 3   | 16 Mckellar Dr MINERS REST 3352 | \$615,000 | 27/05/2022   |

# **Comparable Properties**

Method: Private Sale Date: 27/05/2022 Property Type: House (Res) Land Size: 632 sqm approx