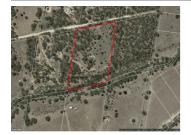

# 132 GEORGE STREET, BET BET, VIC 3472 🕮 - 🕒 - 😂 -

**Indicative Selling Price** 

For the meaning of this price see consumer.vic.au/underquoting

Single Price: \$260,000

Provided by: Coby Perry, Professionals Maryborough

### Property offered for sale

| Address<br>Including suburb and<br>postcode | 132 GEORGE STREET, BET BET, VIC 3472 |  |
|---------------------------------------------|--------------------------------------|--|
|---------------------------------------------|--------------------------------------|--|