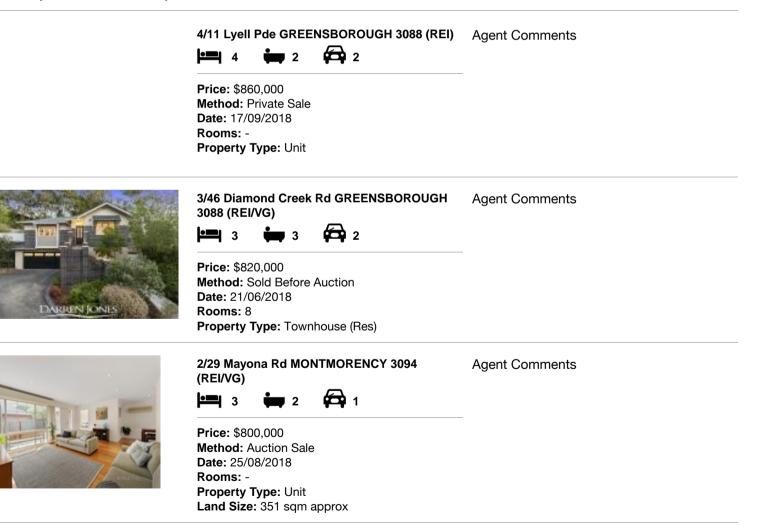

#### Comparable property sales (\*Delete A or B below as applicable)

A\* These are the three properties sold within two kilometres of the property for sale in the last six months that the estate agent or agent's representative considers to be most comparable to the property for sale.

| Ad | dress of comparable property             | Price     | Date of sale |
|----|------------------------------------------|-----------|--------------|
| 1  | 4/11 Lyell Pde GREENSBOROUGH 3088        | \$860,000 | 17/09/2018   |
| 2  | 3/46 Diamond Creek Rd GREENSBOROUGH 3088 | \$820,000 | 21/06/2018   |
| 3  | 2/29 Mayona Rd MONTMORENCY 3094          | \$800,000 | 25/08/2018   |