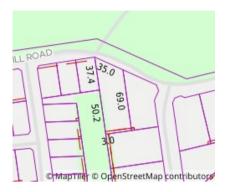

#### Property offered for sale

Address Including suburb or locality and postcode

130 Greenhill Road, Mount Helen Vic 3350

26/02/2021 11:21

**Property Type:** Land **Land Size:** 2317 sqm approx Agent Comments Indicative Selling Price \$795,000 - \$845,000 Median House Price December quarter 2020: \$530,000