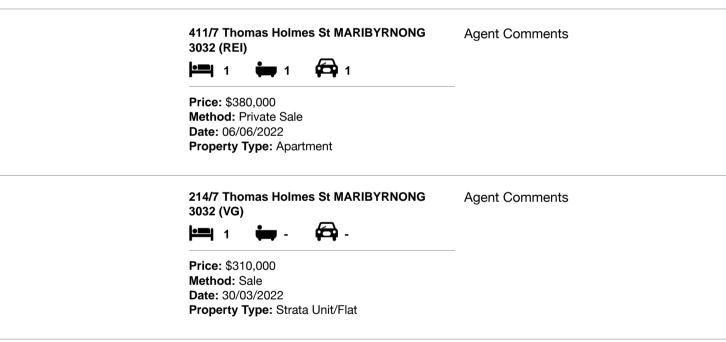

### Comparable property sales (\*Delete A or B below as applicable)

A\* These are the three properties sold within two kilometres of the property for sale in the last sixmonths that the estate agent or agent's representative considers to be most comparable to the property for sale.

| Ad | dress of comparable property            | Price     | Date of sale |
|----|-----------------------------------------|-----------|--------------|
| 1  | 411/7 Thomas Holmes St MARIBYRNONG 3032 | \$380,000 | 06/06/2022   |
| 2  | 214/7 Thomas Holmes St MARIBYRNONG 3032 | \$310,000 | 30/03/2022   |
| 3  |                                         |           |              |