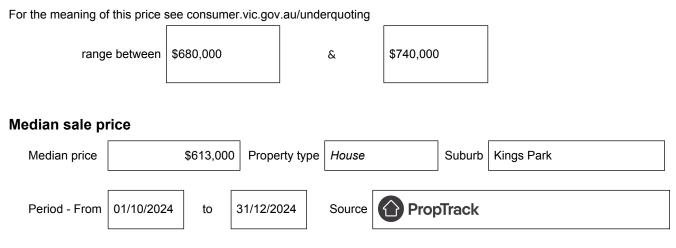

## Statement of Information Single residential property located in the Melbourne metropolitan area

Section 47AF of the Estate Agents Act 1980

## Property offered for sale

Address Including suburb and postcode

48 Kingdom Avenue, Kings Park, Vic 3021

## Indicative selling price



## Comparable property sales (\*Delete A or B below as applicable)

**A**\* These are the three properties sold within two kilometres of the property for sale in the last six months that the estate agent or agent's representative considers to be most comparable to the property for sale.

| Address of comparable property                    | Price     | Date of sale |
|---------------------------------------------------|-----------|--------------|
| 22 Baguley Crescent, Kings Park, VIC 3021         | \$690,000 | 23/11/2024   |
| 61 Manny Paul Circuit, Burnside Heights, VIC 3023 | \$720,000 | 30/10/2024   |
| 1K Oakwood Rd, Albanvale, VIC 3021                | \$740,000 | 15/10/2024   |

OR

**B**<sup>\*</sup> The estate agent or agent's representative reasonably believes that fewer than t