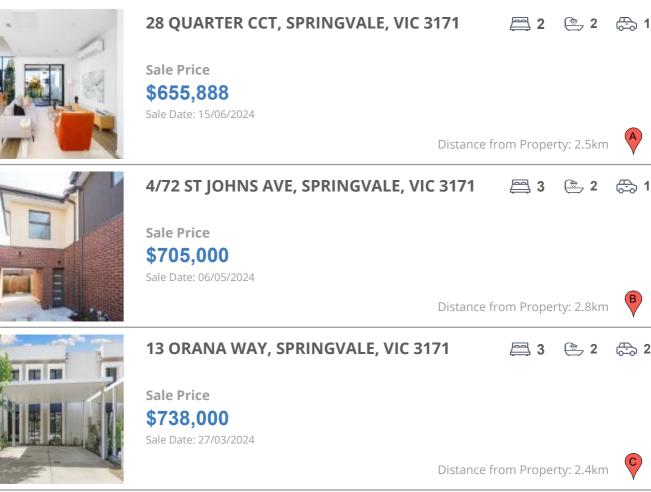

## **COMPARABLE PROPERTIES**

These are the three properties sold within two kilometres of the property for sale in the last six months that the estate agent or agent's representative considers to be most comparable to the property for sale.

#### **Comparable property sales**

These are the three properties sold within two kilometres of the property for sale in the last six months that the estate agent or agent's representative considers to be most comparable to the property for sale.

| Address of comparable property          | Price     | Date of sale |
|-----------------------------------------|-----------|--------------|
| 28 QUARTER CCT, SPRINGVALE, VIC 3171    | \$655,888 | 15/06/2024   |
| 4/72 ST JOHNS AVE, SPRINGVALE, VIC 3171 | \$705,000 | 06/05/2024   |
| 13 ORANA WAY, SPRINGVALE, VIC 3171      | \$738,000 | 27/03/2024   |