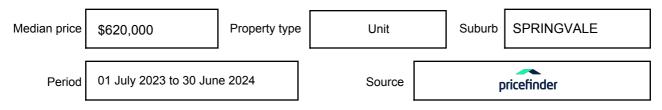

### **MEDIAN SALE PRICE**

## **Suburb Median Sale Price (Unit)**

SPRINGVALE, VIC, 3171

\$620,000 01 July 2023 to 30 June 2024

Provided by: pricefinder

#### Median sale price