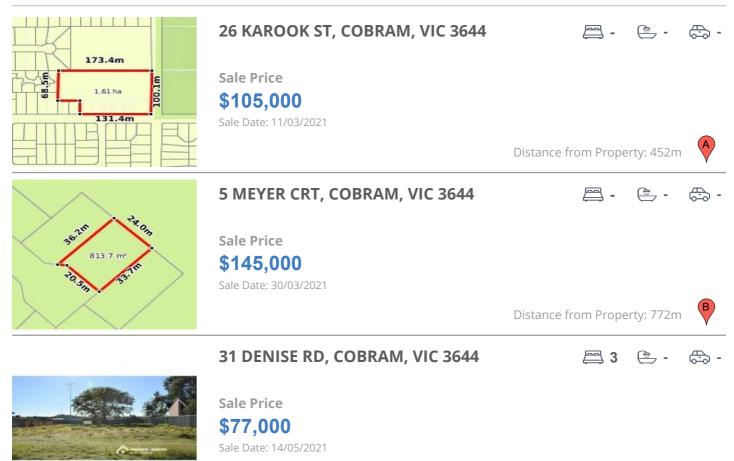

# **COMPARABLE PROPERTIES**

These are the three properties sold within five kilometres of the property for sale in the last 18 months that the estate agent or agent's representative considers to be most comparable to the property for sale.

### **Comparable property sales**

These are the three properties sold within five kilometres of the property for sale in the last 18 months that the estate agent or agent's representative considers to be most comparable to the property for sale.

| Address of comparable property | Price     | Date of sale |
|--------------------------------|-----------|--------------|
| 26 KAROOK ST, COBRAM, VIC 3644 | \$105,000 | 11/03/2021   |
| 5 MEYER CRT, COBRAM, VIC 3644  | \$145,000 | 30/03/2021   |
| 31 DENISE RD, COBRAM, VIC 3644 | \$77,000  | 14/05/2021   |