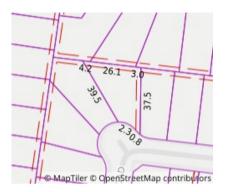

#### BARRYPLANT

Mark Di Giulio 9842 8888 0407 863 179 mdigiulio@barryplant.com.au

Indicative Selling Price \$1,100,000 - \$1,200,000 Median House Price September quarter 2024: \$1,360,000

2 4 1

Property Type: House Land Size: 744 sqm approx