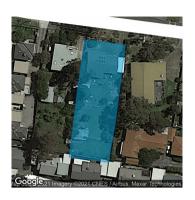

## Section 47AF of the Estate Agents Act 1980

| <b>Property</b> | offered | for sale |
|-----------------|---------|----------|
|-----------------|---------|----------|

| Address              | 12 Swan Street, Eltham Vic 3095 |
|----------------------|---------------------------------|
| Including suburb and |                                 |
| postcode             |                                 |
|                      |                                 |
|                      |                                 |

| This Statement of Information was prepared on: | 03/02/2021 14:52 |
|------------------------------------------------|------------------|

Property Type: House Land Size: 989 sqm approx **Agent Comments** 