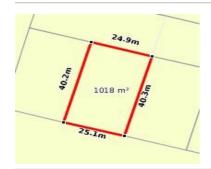

### 34 MARKET STREET NEWBRIDGE

**Indicative Selling Price** 

For the meaning of this price see consumer.vic.au/underquoting

**Single Price:** \$95,000

Provided by: Greg Fathers, Property Plus Real Estate Agents

| Address<br>Including suburb and<br>postcode | 34 MARKET STREET NEWBRIDGE |
|---------------------------------------------|----------------------------|
|---------------------------------------------|----------------------------|