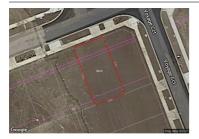

## 58 NAVIGATOR DRIVE, CORIO, VIC 3214 🕮 3 🕒 2 🚓 2

**Indicative Selling Price** 

For the meaning of this price see consumer.vic.au/underquoting

Price Range:

\$520,000 to \$540,000

Provided by: Freya Lonsdale-Thomson, Roncon Real Estate

#### Property offered for sale

|           | Add    | ress |
|-----------|--------|------|
| Including | suburb | and  |
|           | posto  | ode  |

58 NAVIGATOR DRIVE, CORIO, VIC 3214