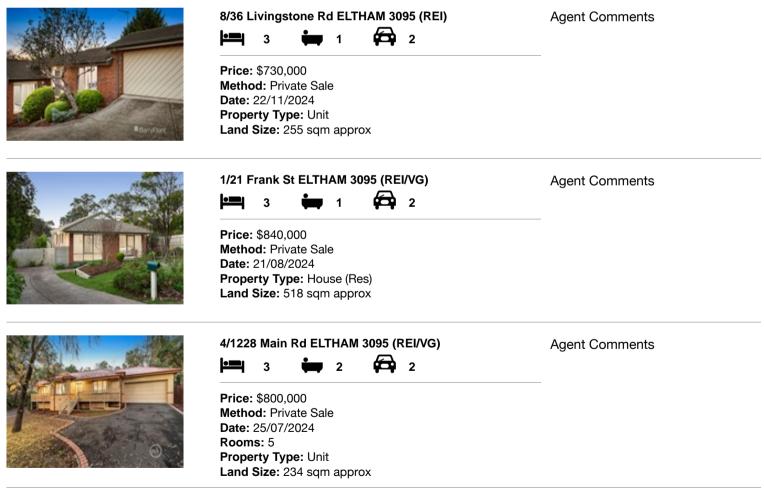

#### Comparable property sales (\*Delete A or B below as applicable)

A\* These are the three properties sold within two kilometres of the property for sale in the last six months that the estate agent or agent's representative considers to be most comparable to the property for sale.

| Add | dress of comparable property    | Price     | Date of sale |
|-----|---------------------------------|-----------|--------------|
| 1   | 8/36 Livingstone Rd ELTHAM 3095 | \$730,000 | 22/11/2024   |
| 2   | 1/21 Frank St ELTHAM 3095       | \$840,000 | 21/08/2024   |
| 3   | 4/1228 Main Rd ELTHAM 3095      | \$800,000 | 25/07/2024   |