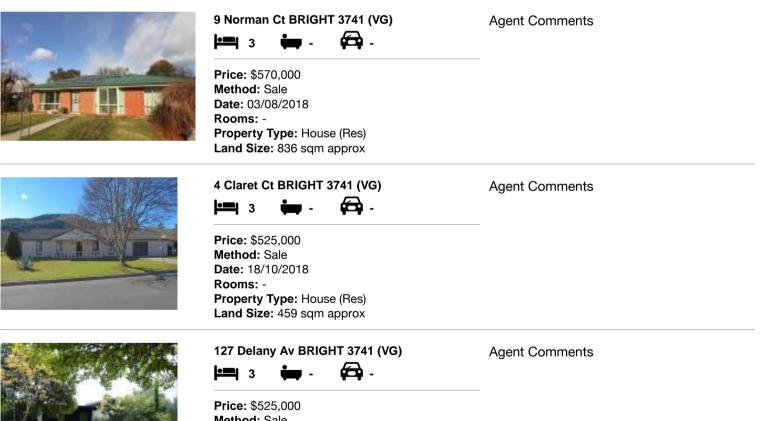

| Address of comparable property |                           | Price     | Date of sale |
|--------------------------------|---------------------------|-----------|--------------|
| 1                              | 9 Norman Ct BRIGHT 3741   | \$570,000 | 03/08/2018   |
| 2                              | 4 Claret Ct BRIGHT 3741   | \$525,000 | 18/10/2018   |
| 3                              | 127 Delany Av BRIGHT 3741 | \$525,000 | 11/10/2018   |

# **Comparable Properties**

Method: Sale Date: 11/10/2018 Rooms: -Property Type: House (Res) Land Size: 947 sqm approx

Account - Dickens Real Estate | P: 03 5755 1307 | F: 03 5755 2321