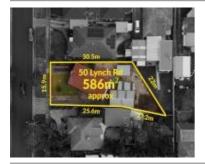

## 50 LYNCH RD, FAWKNER, VIC 3060

Sale Price

\$640,000

Sale Date: 21/08/2024

Distance from Property: 1.9km

| Address of comparable property             | Price      | Date of sale |
|--------------------------------------------|------------|--------------|
| 78 ROEBOURNE CRES, CAMPBELLFIELD, VIC 3061 | *\$676,000 | 14/12/2024   |
| 50 LYNCH RD, FAWKNER, VIC 3060             | \$640,000  | 21/08/2024   |
| 39 CAMBRIDGE WAY, CAMPBELLFIELD, VIC 3061  | \$640,000  | 21/09/2024   |