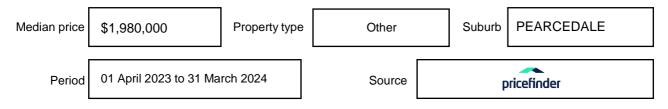

may be expressed as a single price, or as a price range with the difference between the upper and lower amounts not more than 10% of the lower amount.

This Statement of Information must be provided to a prospective buyer within two business days of a request and displayed at any open for inspection for the property for sale.

It is recommended that the address of the property being offered for sale be checked at

services.land.vic.gov.au/landchannel/content/addressSearch before being entered in this Statement of Information.

## Property offered for sale

Address Including suburb and postcode

250 MIDDLE ROAD, PEARCEDALE, VIC 3912

## Indicative selling price

For the meaning of this price see consumer.vic.gov.au/underquoting

Price Range:

EXPRESSION OF INTEREST

#### Median sale price



#### **Comparable property sales**

The estate agent or agent's representative reasonably believes that fewer than three comparable properties were sold within two kilometres of the property for sale in the last six months.

This Statement of Information was prepared on:



05/06/2024