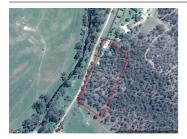

#### 88 OLD BINDI ROAD, BINDI, VIC 3896

**Indicative Selling Price** 

For the meaning of this price see consumer.vic.au/underquoting

Single Price: \$149,000

#### Sections 47AF of the Estate Agents Act 1980

| Property offered for sale                                          |                                    |        |              |
|--------------------------------------------------------------------|------------------------------------|--------|--------------|
| Address<br>Including suburb and<br>postcode                        | 88 OLD BINDI ROAD, BINDI, VIC 3896 |        |              |
| Indicative colling                                                 | price                              |        |              |
| Indicative selling price                                           |                                    |        |              |
| For the meaning of this price see consumer.vic.gov.au/underquoting |                                    |        |              |
| Single Price:                                                      | \$149,000                          |        |              |
| Median sale price                                                  |                                    |        |              |
| Median price                                                       | House                              | Unit   | Suburb BINDI |
| Period                                                             | 01 April 2017 to 31 March 2018     | Source | pricefinder  |