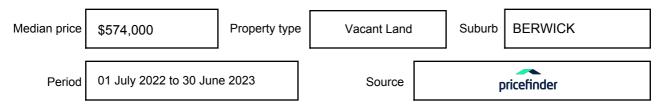

may be expressed as a single price, or as a price range with the difference between the upper and lower amounts not more than 10% of the lower amount.

This Statement of Information must be provided to a prospective buyer within two business days of a request and displayed at any open for inspection for the property for sale.

It is recommended that the address of the property being offered for sale be checked at

services.land.vic.gov.au/landchannel/content/addressSearch before being entered in this Statement of Information.

### Property offered for sale

Address Including suburb and postcode

32 ATRANI AVENUE, BERWICK, VIC 3806

### Indicative selling price

For the meaning of this price see consumer.vic.gov.au/underquoting

Price Range:

\$645,000 to \$695,000

#### Median sale price



#### **Comparable property sales**

These are the three properties sold within two kilometres of the property for sale in the last six months that the estate agent or agent's representative considers to be most comparable to the property for sale.

| Address of comparable property      | Price     | Date of sale |
|-------------------------------------|-----------|--------------|
| 21 SANTORINI PDE, BERWICK, VIC 3806 | \$726,000 | 02/06/2023   |
| 11 SANTORINI PDE, BERWICK, VIC 3806 | \$705,000 | 12/05/2023   |
| 19 SANTORINI PDE, BERWICK, VIC 3806 | \$680,000 | 26/04/2023   |

This Statement of Information was prepared on: 23