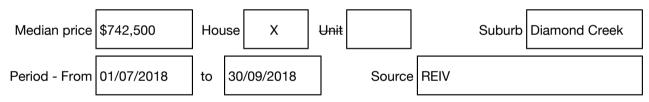

# Statement of Information

# Single residential property located in the Melbourne metropolitan area

#### Section 47AF of the Estate Agents Act 1980

## Property offered for sale

Address Including suburb and postcode

I59 Broad Gully Road, Diamond Creek Vic 3089
I

# Indicative selling price

For the meaning of this price see consumer.vic.gov.au/underquoting

| Range between | \$650,000 | & | \$715,000 |
|---------------|-----------|---|-----------|
| Range between | \$650,000 | & | \$715,000 |

### Median sale price



#### Comparable property sales (\*Delete A or B below as applicable)

A\* These are the three properties sold within two kilometres of the property for sale in the last six months that the estate agent or agent's representative considers to be most comparable to the property for sale.

| Address of comparable property |                                      | Price     | Date of sale |
|--------------------------------|--------------------------------------|-----------|--------------|
| 1                              | 59 Haley St DIAMOND CREEK 3089       | \$725,000 | 24/05/2018   |
| 2                              | 54 Patyah St DIAMOND CREEK 3089      | \$700,000 | 25/06/2018   |
| 3                              | 98 Broad Gully Rd DIAMOND CREEK 3089 | \$650,000 | 23/07/2018   |

####