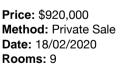

#### Address of comparable property

| Add | dress of comparable property               | Price       | Date of sale |
|-----|--------------------------------------------|-------------|--------------|
| 1   | 63 Edward Staff Dr KINGLAKE 3763           | \$1,040,000 | 10/06/2021   |
| 2   | 2994 Healesville kinglake Rd KINGLAKE 3763 | \$1,200,000 | 30/04/2021   |
| 3   | 24 Ward St KINGLAKE 3763                   | \$920,000   | 18/02/2020   |

(REI)

Price: \$1,200,000 Method: Sale by Tender Date: 30/04/2021

Property Type: House (Res) Land Size: 78104 sqm approx Agent Comments

24 Ward St KINGLAKE 3763 (REI/VG)

Property Type: House Land Size: 3814 sqm approx **Agent Comments** 