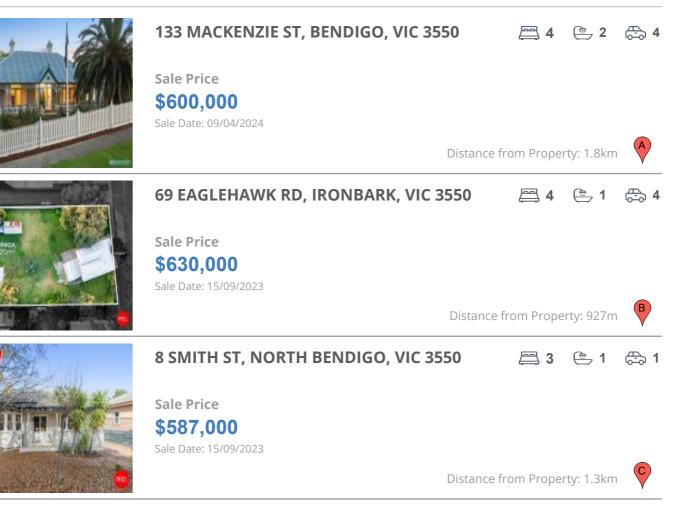

## **COMPARABLE PROPERTIES**

These are the three properties sold within five kilometres of the property for sale in the last 18 months that the estate agent or agent's representative considers to be most comparable to the property for sale.

#### **Comparable property sales**

These are the three properties sold within five kilometres of the property for sale in the last 18 months that the estate agent or agent's representative considers to be most comparable to the property for sale.

| Address of comparable property      | Price     | Date of sale |
|-------------------------------------|-----------|--------------|
| 133 MACKENZIE ST, BENDIGO, VIC 3550 | \$600,000 | 09/04/2024   |
| 69 EAGLEHAWK RD, IRONBARK, VIC 3550 | \$630,000 | 15/09/2023   |
| 8 SMITH ST, NORTH BENDIGO, VIC 3550 | \$587,000 | 15/09/2023   |