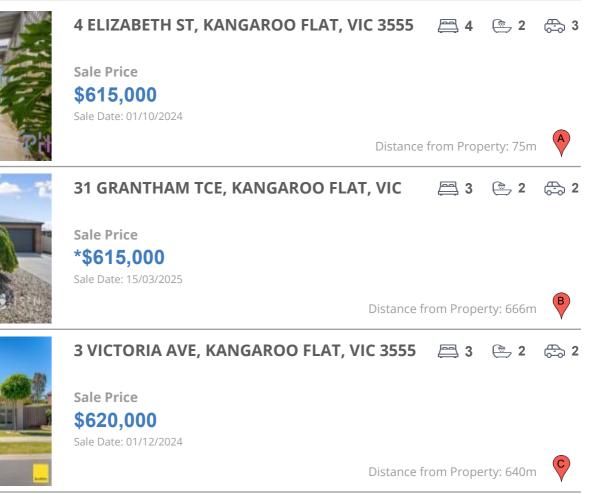

## **COMPARABLE PROPERTIES**

These are the three properties sold within five kilometres of the property for sale in the last 18 months that the estate agent or agents representative considers to be most comparable to the property for sale.

#### **Comparable property sales**

These are the three properties sold within five kilometres of the property for sale in the last 18 months that the estate agent or agents representative considers to be most comparable to the property for sale.

| Address of comparable property           | Price      | Date of sale |
|------------------------------------------|------------|--------------|
| 4 ELIZABETH ST, KANGAROO FLAT, VIC 3555  | \$615,000  | 01/10/2024   |
| 31 GRANTHAM TCE, KANGAROO FLAT, VIC 3555 | *\$615,000 | 15/03/2025   |
| 3 VICTORIA AVE, KANGAROO FLAT, VIC 3555  | \$620,000  | 01/12/2024   |