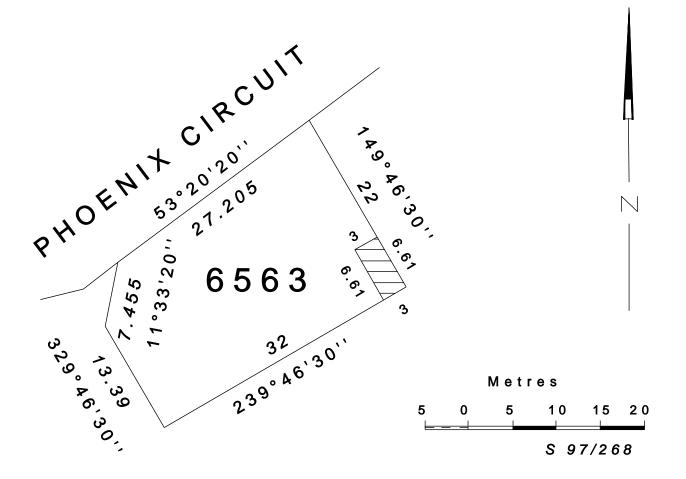

# Date Registered: 15/02/2006 Duplicate Certificate as to Title issued? No SEARCH CERTIFICATE

Lot 6563 Town of Palmerston from plan(s) S 97/268 Area under title is 633 square metres

#### **Record of Administrative Interests and Information**

The information contained in this record of Administrative Interests only relates to the below parcel reference.

Parcel Reference: Lot 06563 Town of Palmerston plan(s) S 97/268

# Parcels in Valuation

Lot 06563 Town of Palmerston