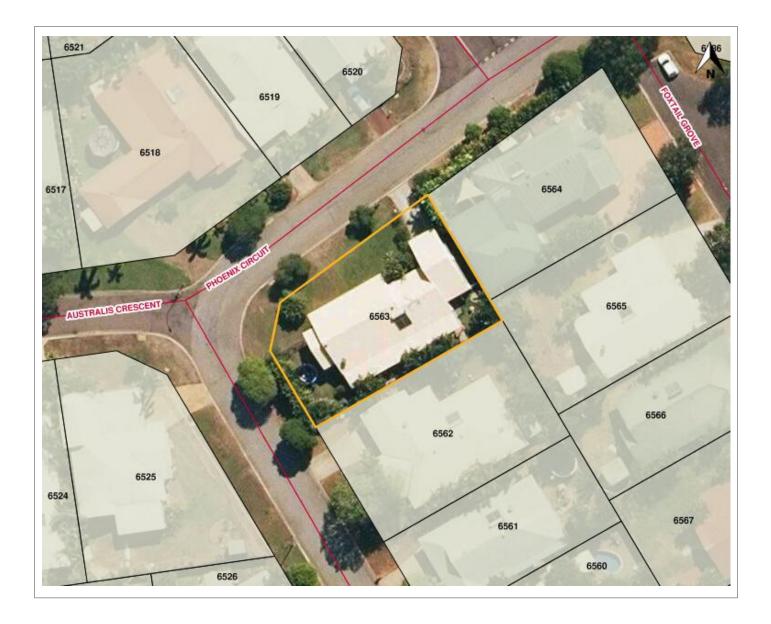

# Date Registered: 15/02/2006 Duplicate Certificate as to Title issued? No SEARCH CERTIFICATE

Lot 6563 Town of Palmerston from plan(s) S 97/268 Area under title is 633 square metres

#### **Record of Administrative Interests and Information**

The information contained in this record of Administrative Interests only relates to the below parcel reference.

Parcel Reference: Lot 06563 Town of Palmerston plan(s) S 97/268

# Parcels in Valuation

Lot 06563 Town of Palmerston