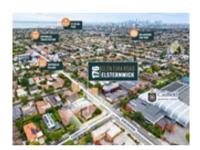

## Comparable Properties

176 Glen Eira Rd ELSTERNWICK 3185 (REI)

Price: \$1,920,000

Method: Private Sale Date: 06/04/2024 Property Type: Unit

Land Size: 695 sqm approx

The estate agent or agent's representative reasonably believes that fewer than three comparable properties were sold within two kilometres of the property for sale in the last six months.