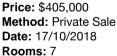

| Ad | dress of comparable property   | Price     | Date of sale |
|----|--------------------------------|-----------|--------------|
| 1  | 22c Landy La BRIAGOLONG 3860   | \$418,000 | 19/12/2018   |
| 2  | 44 Mcmillan St BRIAGOLONG 3860 | \$405,000 | 17/10/2018   |
| 3  | 27 Forbes St BRIAGOLONG 3860   | \$355,000 | 10/09/2018   |

Agent Comments

Property Type: House Land Size: 4047 sqm approx

27 Forbes St BRIAGOLONG 3860 (REI/VG)

**Agent Comments** 

Rooms: -

Property Type: House Land Size: 2351 sqm approx

Account - Country Road RE | P: 03 5141 1026 | F: 03 5141 1024