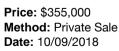

| Ad | dress of comparable property   | Price     | Date of sale |
|----|--------------------------------|-----------|--------------|
| 1  | 22c Landy La BRIAGOLONG 3860   | \$418,000 | 19/12/2018   |
| 2  | 44 Mcmillan St BRIAGOLONG 3860 | \$405,000 | 17/10/2018   |
| 3  | 27 Forbes St BRIAGOLONG 3860   | \$355,000 | 10/09/2018   |

Agent Comments

Property Type: House Land Size: 4047 sqm approx

27 Forbes St BRIAGOLONG 3860 (REI/VG)

**Agent Comments** 

Rooms: -

Property Type: House Land Size: 2351 sqm approx

Account - Country Road RE | P: 03 5141 1026 | F: 03 5141 1024