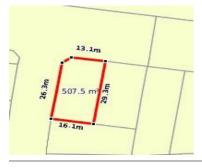

see consumer.vic.au/underquoting

Price Range:

\$450,000 to \$490,000

Provided by: Hamed Azizi , Ray White Narre Warren

#### **MEDIAN SALE PRICE**



# **CLYDE NORTH, VIC, 3978**

**Suburb Median Sale Price (Vacant Land)** 

\$420,000

01 April 2023 to 31 March 2024

Provided by: **pricefinder** 

## **COMPARABLE PROPERTIES**

These are the three properties sold within two kilometres of the property for sale in the last six months that the estate agent or agent's representative considers to be most comparable to the property for sale.



## 9 KHILLARI CCT, CLYDE NORTH, VIC 3978







Sale Price

\$455,000

Sale Date: 28/11/2023

Distance from Property: 400m





# 12 SHELL CL, CLYDE NORTH, VIC 3978







Sale Price

\*\$450,000

Sale Date: 05/12/2023

Distance from Property: 294m





# 10 SHELL CL, CLYDE NORTH, VIC 3978







**Sale Price** 

\$460.000

Sale Date: 05/03/2024

Distance from Property: 304m



# Statement of Information

# Single residential property located in the Melbourne metropolitan area

## Sections 47AF of the Estate Agents Act

**Instructions**: The instructions in this box do not form part of this Statement of Information and are not required to be included in the completed Statement of Information for the property being offered for sale.

The Director of Consumer Affairs Victoria has approved this form of the Statement of Information for section 47AF of the *Estate Agents Act 1980*.

The estate agent or agent's representative engaged to sell the property is required to prepare this Statement of Information. It must be used when a single resid