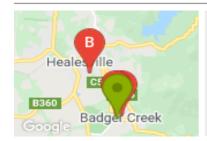

### **BADGER CREEK, VIC, 3777**

**Suburb Median Sale Price (House)** 

\$626,250

01 April 2020 to 31 March 2021

Provided by: **pricefinder** 

### Median sale price

| Median price | \$626,250                      | Property type | House  | Subu        | BADGER CREEK |
|--------------|--------------------------------|---------------|--------|-------------|--------------|
| Period       | 01 April 2020 to 31 March 2021 |               | Source | pricefinder |              |