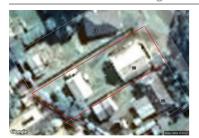

# 20 FAUNA AVENUE, BADGER CREEK, VIC 🕮 3 🕒 1 🚓 7

**Indicative Selling Price** 

For the meaning of this price see consumer.vic.au/underquoting

Price Range:

\$670,000 to \$730,000

Provided by: Gary Lucas, First National Real Estate Mark Gunther

### Property offered for sale

Address Including suburb and postcode

20 FAUNA AVENUE, BADGER CREEK, VIC 3777