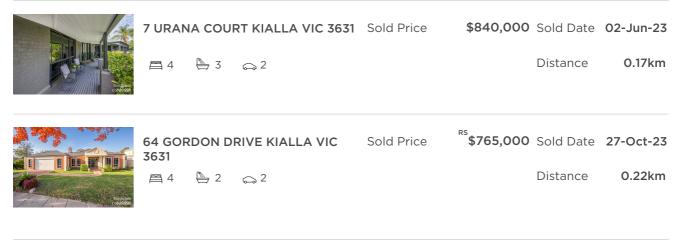

| Address of comparable property     | Price     | Date of sale |
|------------------------------------|-----------|--------------|
| 7 URANA COURT KIALLA VIC 3631      | \$840,000 | 02-Jun-23    |
| 64 GORDON DRIVE KIALLA VIC 3631    | \$765,000 | 27-Oct-23    |
| 10 SILVAN CRESCENT KIALLA VIC 3631 | \$800,000 | 12-Jul-23    |