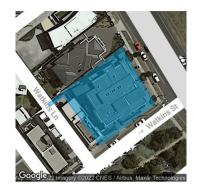

## Comparable Properties

2/25 Nepean Hwy ASPENDALE 3195 (VG)

**4** 1 🙀 -

Price: \$545,000 Method: Sale Date: 02/11/2021

Property Type: Flat/Unit/Apartment (Res)

Agent Comments

The estate agent or agent's representative reasonably believes that fewer than three comparable properties were sold within two kilometres of the property for sale in the last six months.