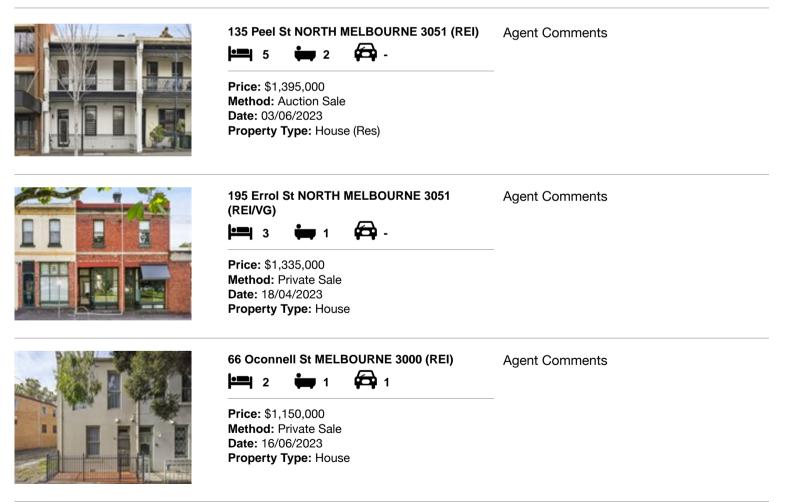

| Ad | dress of comparable property      | Price       | Date of sale |
|----|-----------------------------------|-------------|--------------|
| 1  | 135 Peel St NORTH MELBOURNE 3051  | \$1,395,000 | 03/06/2023   |
| 2  | 195 Errol St NORTH MELBOURNE 3051 | \$1,335,000 | 18/04/2023   |
| 3  | 66 Oconnell St MELBOURNE 3000     | \$1,150,000 | 16/06/2023   |