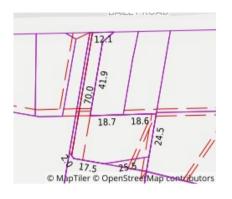

| This Statement of Information was prepared on: | 24/08/2022 17:22 |
|------------------------------------------------|------------------|

Property Type: Hobby Farm < 20

Land Size: 4215 sqm approx

Agent Comments