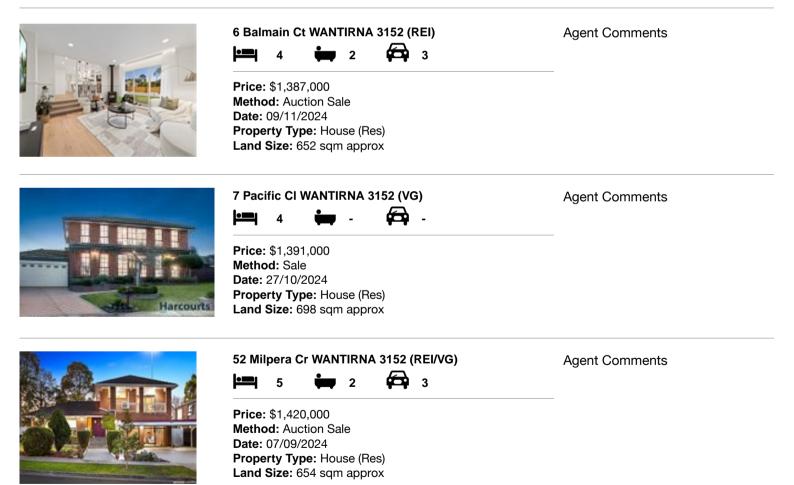

| Add | dress of comparable property | Price       | Date of sale |
|-----|------------------------------|-------------|--------------|
| 1   | 6 Balmain Ct WANTIRNA 3152   | \$1,387,000 | 09/11/2024   |
| 2   | 7 Pacific CI WANTIRNA 3152   | \$1,391,000 | 27/10/2024   |
| 3   | 52 Milpera Cr WANTIRNA 3152  | \$1,420,000 | 07/09/2024   |