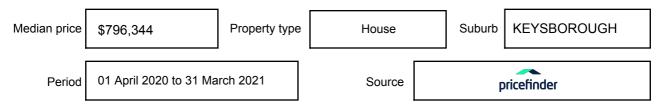

expressed as a single price, or as a price range with the difference between the upper and lower amounts not more than 10% of the lower amount.

This Statement of Information must be provided to a prospective buyer within two business days of a request and displayed at any open for inspection for the property for sale.

It is recommended that the address of the property being offered for sale be checked at

services.land.vic.gov.au/landchannel/content/addressSearch before being entered in this Statement of Information.

### Property offered for sale

Address Including suburb and postcode

10 LAIDLAW COURT, KEYSBOROUGH, VIC 3173

### Indicative selling price

For the meaning of this price see consumer.vic.gov.au/underquoting

Price Range:

\$980,000 to \$1,070,000

#### Median sale price



#### **Comparable property sales**

The estate agent or agent's representative reasonably believes that fewer than three comparable properties were sold within two kilometres of the property for sale in the last six months.

This Statement of Information was prepared on: