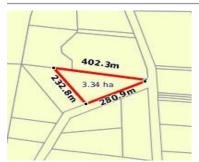

# 964 OLD TOLMIE ROAD, BARWITE, VIC

**Indicative Selling Price** 

For the meaning of this price see consumer.vic.au/underquoting

**Price Range:** 

\$440,000 to \$480,000

Provided by: Mansfield DPG Sales Team, District Property Group

#### Property offered for sale

| Address<br>Including suburb and<br>postcode | 964 OLD TOLMIE ROAD, BARWITE, VIC 3722 |
|---------------------------------------------|----------------------------------------|
|---------------------------------------------|----------------------------------------|

#### Indicative selling price

For the meaning of this price see consumer.vic.gov.au/underquoting

Price Range: \$440,000 to \$480,000