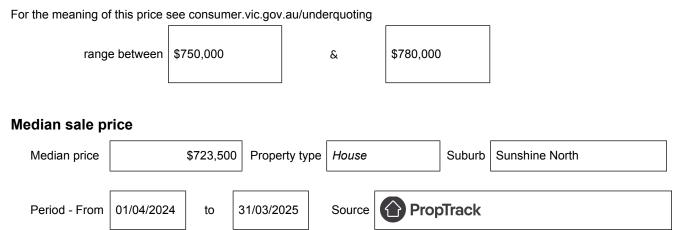

## Statement of Information Single residential property located in the Melbourne metropolitan area

Section 47AF of the Estate Agents Act 1980

## Property offered for sale

Address Including suburb and postcode

36 Dunkeld Avenue, Sunshine North, Vic 3020

## Indicative selling price



## Comparable property sales (\*Delete A or B below as applicable)

A\* These are the three properties sold within two kilometres of the property for sale in the last six months that the estate agent or agent's representative considers to be most comparable to the property for sale.

| Address of comparable property              | Price     | Date of sale |
|---------------------------------------------|-----------|--------------|
| 41 Somerset Drive, Sunshine North, VIC 3020 | \$782,000 | 29/03/2025   |
| 57 Ford Avenue, Sunshine North, VIC 3020    | \$720,000 | 01/03/2025   |
| 11 Alvina Street, Sunshine North, VIC 3020  | \$800,000 | 12/04/2025   |

OR

**B**<sup>\*</sup> The estate agent or agent's representative reasonably believes that fewer than three comparable propertieswere sol