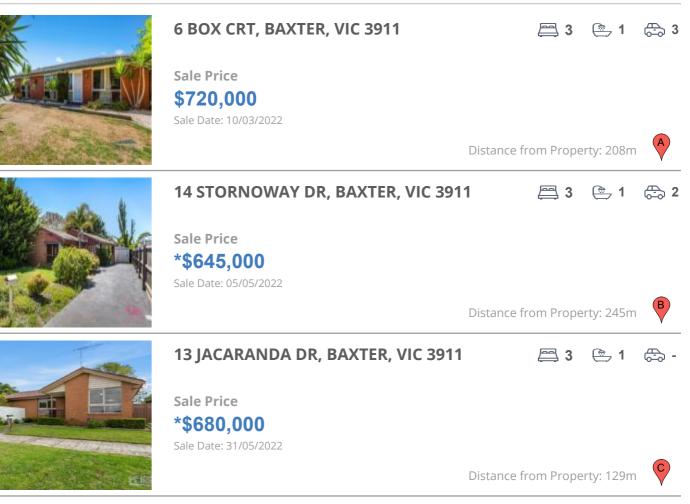

### **Comparable property sales**

These are the three properties sold within two kilometres of the property for sale in the last six months that the estate agent or agent's representative considers to be most comparable to the property for sale.

| Address of comparable property    | Price      | Date of sale |
|-----------------------------------|------------|--------------|
| 6 BOX CRT, BAXTER, VIC 3911       | \$720,000  | 10/03/2022   |
| 14 STORNOWAY DR, BAXTER, VIC 3911 | *\$645,000 | 05/05/2022   |
| 13 JACARANDA DR, BAXTER, VIC 3911 | *\$680,000 | 31/05/2022   |