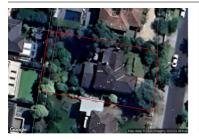

## 56 PANORAMIC ROAD, BALWYN NORTH, 🕮 5 🕒 2 🚓 2

**Indicative Selling Price** 

For the meaning of this price see consumer.vic.au/underquoting

Price Range:

\$3,200,000 to \$3,500,000

Provided by: Dennis Zhong , Ray White Balwyn

### Property offered for sale

Address Including suburb and postcode

56 PANORAMIC ROAD, BALWYN NORTH, VIC 3104