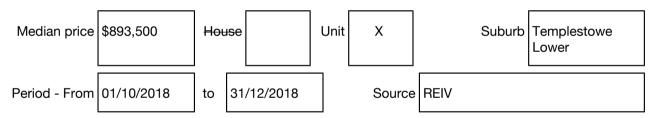

#### Median sale price

## BarryPlant

Rooms: Property Type: Townhouse (Res) Land Size: 210 sqm approx. sqm approx

Agent Comments

Jason Stepanow 9842 8888 0405 159 650 jstepanow@barryplant.com.au

Indicative Selling Price \$600,000 - \$660,000 Median Unit Price December quarter 2018: \$893,500