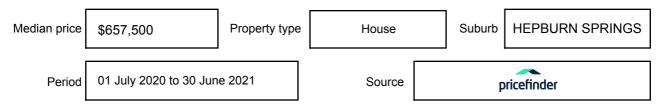

on may be expressed as a single price, or as a price range with the difference between the upper and lower amounts not more than 10% of the lower amount.

This Statement of Information must be provided to a prospective buyer within two business days of a request and displayed at any open for inspection for the property for sale.

It is recommended that the address of the property being offered for sale be checked at

services.land.vic.gov.au/landchannel/content/addressSearch before being entered in this Statement of Information.

### Property offered for sale

Address Including suburb and postcode

9 FOREST AVENUE, HEPBURN SPRINGS, VIC 3461

### Indicative selling price

For the meaning of this price see consumer.vic.gov.au/underquoting

Single Price:

\$1,295,000

#### Median sale price



#### **Comparable property sales**

The estate agent or agent's representative reasonably believes that fewer than three comparable properties were sold within five kilometres of the property for sale in the last 18 months.

This Statement of Information was prepared on: