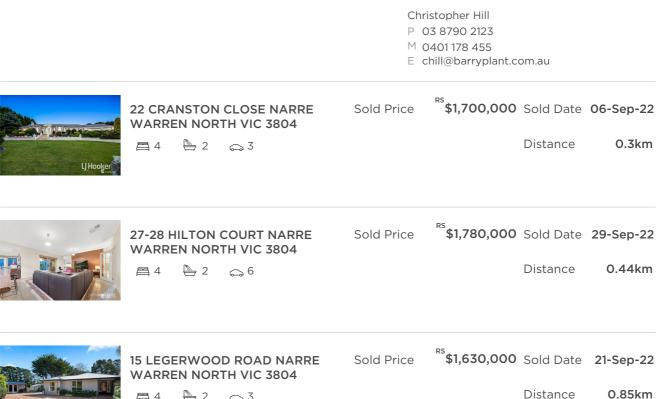

| Address of comparable property                 | Price       | Date of sale |  |
|------------------------------------------------|-------------|--------------|--|
| 22 CRANSTON CLOSE NARRE WARREN NORTH VIC 3804  | \$1,700,000 | 06-Sep-22    |  |
| 27-28 HILTON COURT NARRE WARREN NORTH VIC 3804 | \$1,780,000 | 29-Sep-22    |  |
| 15 LEGERWOOD ROAD NARRE WARREN NORTH VIC 3804  | \$1,630,000 | 21-Sep-22    |  |