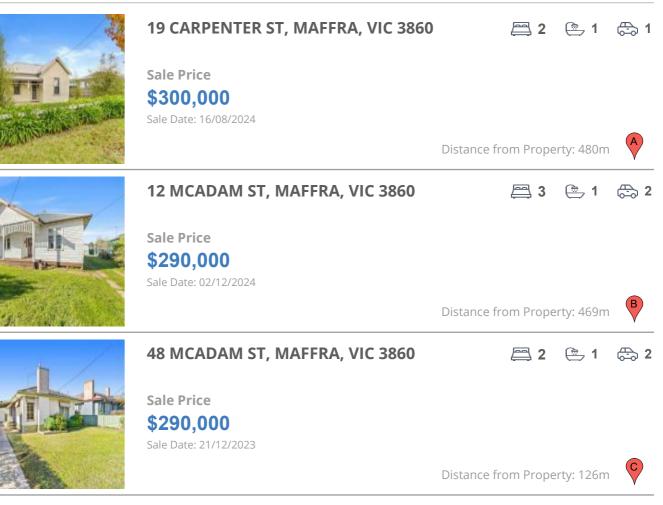

# **COMPARABLE PROPERTIES**

These are the three properties sold within five kilometres of the property for sale in the last 18 months that the estate agent or agents representative considers to be most comparable to the property for sale.

#### **Comparable property sales**

These are the three properties sold within five kilometres of the property for sale in the last 18 months that the estate agent or agents representative considers to be most comparable to the property for sale.

| Address of comparable property    | Price     | Date of sale |
|-----------------------------------|-----------|--------------|
| 19 CARPENTER ST, MAFFRA, VIC 3860 | \$300,000 | 16/08/2024   |
| 12 MCADAM ST, MAFFRA, VIC 3860    | \$290,000 | 02/12/2024   |
| 48 MCADAM ST, MAFFRA, VIC 3860    | \$290,000 | 21/12/2023   |