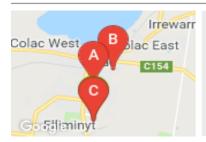

#### **COMPARABLE PROPERTIES**

These are the three properties sold within five kilometres of the property for sale in the last 18 months that the estate agent or agent's representative considers to be most comparable to the property for sale.

#### 5 JARVER CL, COLAC, VIC 3250

Sale Price

\$370,000

Sale Date: 17/05/2018

Distance from Property: 2km

#### 25 WILSON ST, COLAC, VIC 3250

**Sale Price** 

\$380,000

Sale Date: 30/01/2018

Distance from Property: 3km

## 22 FULFORD CRES, ELLIMINYT, VIC 3250

Sale Price

\$365.000

Sale Date: 29/11/2017

Distance from Property: 44m