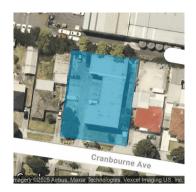

## Section 47AF of the Estate Agents Act 1980

| Property offered for sale                                          |                                                                                                                                                                                                                     |          |                                                 |     |             |      |    |       |        |                  |              |  |
|--------------------------------------------------------------------|---------------------------------------------------------------------------------------------------------------------------------------------------------------------------------------------------------------------|----------|-------------------------------------------------|-----|-------------|------|----|-------|--------|------------------|--------------|--|
| Address Including suburb and postcode                              |                                                                                                                                                                                                                     |          | 7/12 Cranbourne Avenue, Sunshine North Vic 3020 |     |             |      |    |       |        |                  |              |  |
| ndicative selling price                                            |                                                                                                                                                                                                                     |          |                                                 |     |             |      |    |       |        |                  |              |  |
| For the meaning of this price see consumer.vic.gov.au/underquoting |                                                                                                                                                                                                                     |          |                                                 |     |             |      |    |       |        |                  |              |  |
| Sir                                                                | Single Price \$230,000                                                                                                                                                                                              |          |                                                 |     |             |      |    |       |        |                  |              |  |
| Median sale price                                                  |                                                                                                                                                                                                                     |          |                                                 |     |             |      |    |       |        |                  |              |  |
| Media                                                              | an price                                                                                                                                                                                                            | \$532,50 | 00                                              | Pro | operty Type | Unit |    |       | Suburb | Sunshine No      | orth         |  |
| Period                                                             | d - From                                                                                                                                                                                                            | 01/10/2  | 024                                             | to  | 31/12/2024  | ŀ    | So | ource | REIV   |                  |              |  |
| Comparable property sales (*Delete A or B below as applicable)     |                                                                                                                                                                                                                     |          |                                                 |     |             |      |    |       |        |                  |              |  |
| <b>A*</b>                                                          | These are the three properties sold within two kilometres of the property for sale in the last six months that the estate agent or agent's representative considers to be most comparable to the property for sale. |          |                                                 |     |             |      |    |       |        |                  |              |  |
| Address of comparable property                                     |                                                                                                                                                                                                                     |          |                                                 |     |             |      |    |       | Pı     | rice             | Date of sale |  |
| 1                                                                  |                                                                                                                                                                                                                     |          |                                                 |     |             |      |    |       |        |                  |              |  |
| 2                                                                  |                                                                                                                                                                                                                     |          |                                                 |     |             |      |    |       |        |                  |              |  |
| 3                                                                  |                                                                                                                                                                                                                     |          |                                                 |     |             |      |    |       |        |                  |              |  |
| OR                                                                 |                                                                                                                                                                                                                     |          |                                                 |     |             |      |    |       | ·      |                  |              |  |
| В*                                                                 | The estate agent or agent's representative reasonably believes that fewer than three comparable properties were sold within two kilometres of the property for sale in the last six months.                         |          |                                                 |     |             |      |    |       |        |                  |              |  |
|                                                                    | This Statement of Information was prepared on:                                                                                                                                                                      |          |                                                 |     |             |      |    |       |        | 13/02/2025 17:46 |              |  |