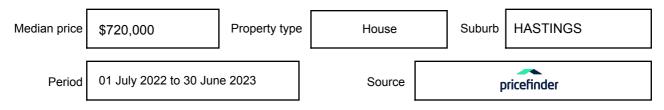

y be expressed as a single price, or as a price range with the difference between the upper and lower amounts not more than 10% of the lower amount.

This Statement of Information must be provided to a prospective buyer within two business days of a request and displayed at any open for inspection for the property for sale.

It is recommended that the address of the property being offered for sale be checked at

services.land.vic.gov.au/landchannel/content/addressSearch before being entered in this Statement of Information.

### Property offered for sale

Address Including suburb and postcode

13 ROSEMARY DRIVE, HASTINGS, VIC 3915

### Indicative selling price

For the meaning of this price see consumer.vic.gov.au/underquoting

Price Range:

\$780,000 to \$830,000

#### Median sale price



#### **Comparable property sales**

The estate agent or agent's representative reasonably believes that fewer than three comparable properties were sold within two kilometres of the property for sale in the last six months.

This Statement of Information was prepared on: